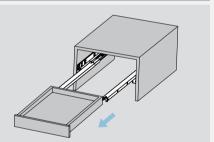

# **Drawer Assembly with Locking Device**

Fix the slide onto the cabinet

Fix the locking device onto the drawer bottom

Lay the drawer bottom onto the slide then push the drawer into the cabinet

For removal, hold the handle and pull out the drawer