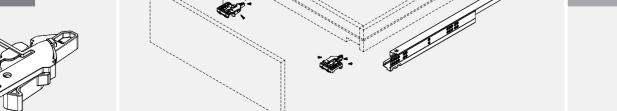

# **Drawer Assembly with Locking Device**

Fix the slide onto the cabinet

Fix the locking device onto the drawer bottom

Lay the drawer bottom onto the slide then push the drawer into the cabinet

For removal, hold the handle and pull out the drawer