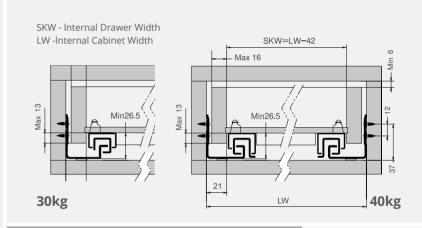

Lek

Full Extension Concealed

# DTC Undermount SLIDES with Locking Device

# **DTC** CONCEALED **UNDERMOUNT SLIDES**







# FEATURES & **SPECIFICATIONS**

**Full Extension** 

Tool free assembly and removal of drawer

Silent system guarantees smooth run without noise Finish: Zinc Plated

**Length:** 300-600mm

**Drawer up & down adjustment:** 0-+3mm Maximum drawer side thickness: 16mm **Depths (mm):** 300, 350, 400, 450, 500, 550, 600

# Planning

NL - Nominal Slide Length LT - Internal Cabinet Depth LT=NL+3



LT - Internal Cabinet Depth LT=NL+21

NL - Nominal Slide Length



Inner drawer

# Slides (Left/Right)

**Pre-zinc Steel** 

NL, mm

## Space Requirement

# **NL: Nominal Length**



## Screw Positions of the Slides (mm)



## Installation Dimensions (mm)



## Soft Close Drawer



### SSC09-300KG30 300 350 SSC09-350KG30 400 SSC09-400KG30 450 SSC09-450KG30 500 SSC09-500KG30 SSC09-500KG40 550 SSC09-550KG40 SSC09-600KG40



# Locking device (L/R)



## Fixing hole position for inner drawer

|    | Cabinet edge |      |       |     |
|----|--------------|------|-------|-----|
|    | 00           | 000  | 00    |     |
|    | 00           | 00   | 00    |     |
|    | 9            |      |       |     |
| 37 |              | Seco | ond h | ole |

# Locking Device Installation (mm)

Drawer Back Preparation (mm)



# **ASSEMBLY & ADJUSTMENT**

# **Drawer Assembly with Locking Device**



Fix the slide onto the cabinet



Fix the locking device onto the drawer bottom



Lay the drawer bottom onto the slide then push the drawer into the cabinet