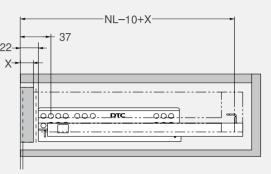

# Planning

NL - Nominal Slide Length LT - Internal Cabinet Depth LT=NL+3

LT - Internal Cabinet Depth LT=NL+21

NL - Nominal Slide Length

Inner drawer

## Installation Dimensions (mm)