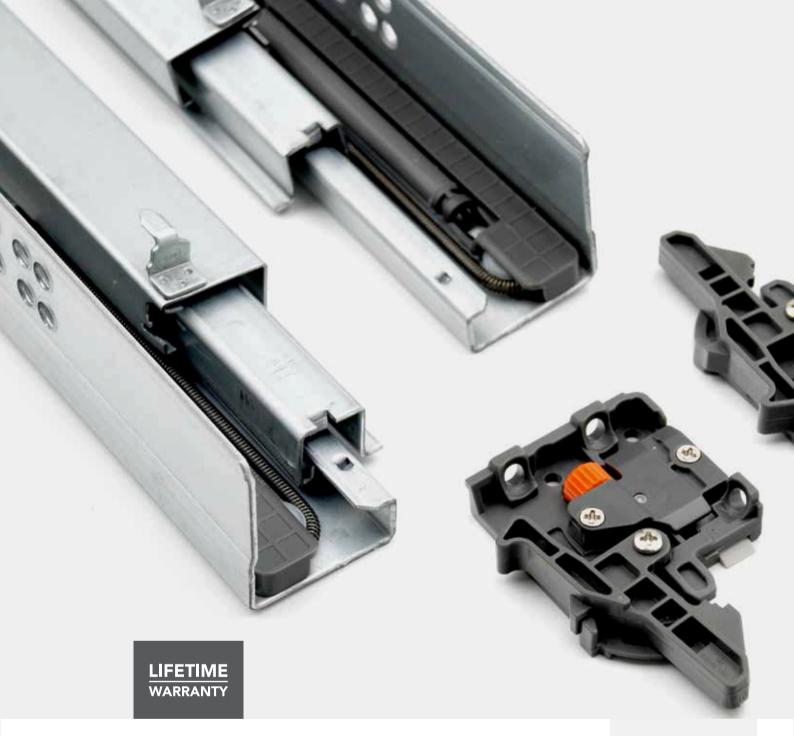

# DTC Undermount SLIDES with Locking Device

# **DTC** CONCEALED **UNDERMOUNT SLIDES**

# FEATURES & **SPECIFICATIONS**

**Full Extension** 

Tool free assembly and removal of drawer

Silent system guarantees smooth run without noise Finish: Zinc Plated

**Length:** 300-600mm

**Drawer up & down adjustment:** 0-+3mm Maximum drawer side thickness: 16mm **Depths (mm):** 300, 350, 400, 450, 500, 550, 600

# Locking device (L/R)