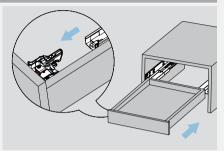

# **Drawer Assembly with Locking Device**

Fix the slide onto the cabinet

Fix the locking device onto the drawer bottom

Lay the drawer bottom onto the slide then push the drawer into the cabinet

For removal, hold the handle and pull out the drawer