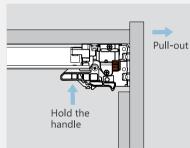

# **Drawer Assembly with Locking Device**

Fix the slide onto the cabinet

Fix the locking device onto the drawer bottom

Lay the drawer bottom onto the slide then push the drawer into the cabinet

For removal, hold the handle and pull out the drawer