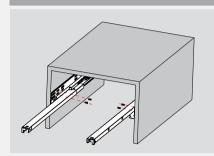

# **Drawer Assembly with Locking Device**

Fix the slide onto the cabinet

Fix the locking device onto the drawer bottom

Lay the drawer bottom onto the slide then push the drawer into the cabinet

For removal, hold the handle and pull out the drawer