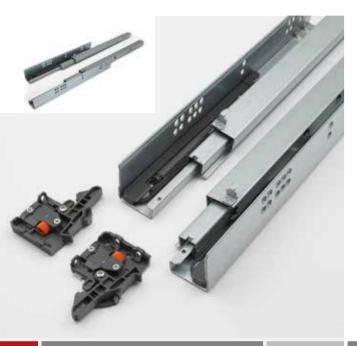

Lek

Full Extension Concealed

# DTC Undermount SLIDES with Locking Device

# **DTC** CONCEALED **UNDERMOUNT SLIDES**







# FEATURES & **SPECIFICATIONS**

**Full Extension** 

Tool free assembly and removal of drawer

Silent system guarantees smooth run without noise Finish: Zinc Plated

**Length:** 300-600mm

**Drawer up & down adjustment:** 0-+3mm Maximum drawer side thickness: 16mm **Depths (mm):** 300, 350, 400, 450, 500, 550, 600

# Planning

NL - Nominal Slide Length LT - Internal Cabinet Depth LT=NL+3



LT - Internal Cabinet Depth LT=NL+21

NL - Nominal Slide Length



Inner drawer

# Slides (Left/Right)

**Pre-zinc Steel** 

NL, mm

## Space Requirement

# **NL: Nominal Length**



## Screw Positions of the Slides (mm)



## Installation Dimensions (mm)



## Soft Close Drawer



### SSC09-300KG30 300 350 SSC09-350KG30 400 SSC09-400KG30 450 SSC09-450KG30 500 SSC09-500KG30 SSC09-500KG40 550 SSC09-