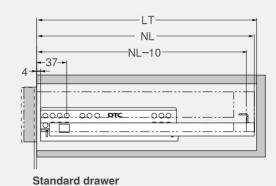

# Planning

NL - Nominal Slide Length LT - Internal Cabinet Depth LT=NL+3

LT - Internal Cabinet Depth LT=NL+21

NL - Nominal Slide Length

Inner drawer

## Installation Dimensions (mm)