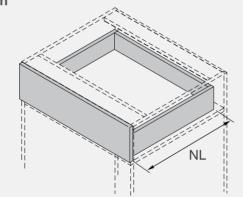

# Planning

NL - Nominal Slide Length LT - Internal Cabinet Depth LT=NL+3

LT - Internal Cabinet Depth LT=NL+21

NL - Nominal Slide Length

Inner drawer

# **NL: Nominal Length**