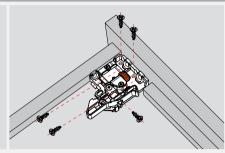

# **Drawer Assembly with Locking Device**

Fix the slide onto the cabinet

Fix the locking device onto the drawer bottom

Lay the drawer bottom onto the slide then push the drawer into the cabinet

For removal, hold the handle and pull out the drawer