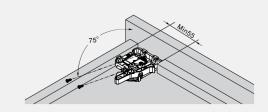

et Depth LT=NL+21

NL - Nominal Slide Length



Inner drawer

# Slides (Left/Right)

**Pre-zinc Steel** 

NL, mm

## Space Requirement

# **NL: Nominal Length**



## Screw Positions of the Slides (mm)



## Installation Dimensions (mm)



## Soft Close Drawer



### SSC09-300KG30 300 350 SSC09-350KG30 400 SSC09-400KG30 450 SSC09-450KG30 500 SSC09-500KG30 SSC09-500KG40 550 SSC09-550KG40 SSC09-600KG40



# Locking device (L/R)



## Fixing hole position for inner drawer

|    | Cabinet edge |      |       |     |
|----|--------------|------|-------|-----|
|    | 00           | 000  | 00    |     |
|    | 00           | 00   | 00    |     |
|    | 9            |      |       |     |
| 37 |              | Seco | ond h | ole |

# Locking Device Installation (mm)

Drawer Back Preparation (mm)



# **ASSEMBLY & ADJUSTMENT**

# **Drawer Assembly with Locking Device**



Fix the slide onto the cabinet



Fix the locking device onto the drawer bottom



Lay the drawer bottom onto the slide then push the drawer into the cabinet





For removal, hold the handle and pull out the drawer





info@leksupply.com.au Website: www.leksupply.com.au

## VIC Head Office

37-41 Letcon Drive Bangholme (Dandenong South), VIC 3175

188 Newton Road, Wetherill Park, NSW 2164

## QLD

36 Smallwood Street, Underwood, QLD 4119

41 Weaver Street, Edwardstown, SA 5039