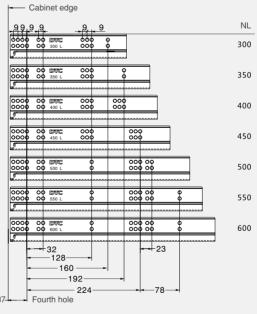

## Screw Positions of the Slides (mm)

## Installation Dimensions (mm)

## Fixing hole position for inner drawer

|    | Cabinet edge |      |       |     |
|----|--------------|------|-------|-----|
|    | 00           | 000  | 00    |     |
|    | 00           | 00   | 00    |     |
|    | 9            |      |       |     |
| 37 |              | Seco | ond h | ole |